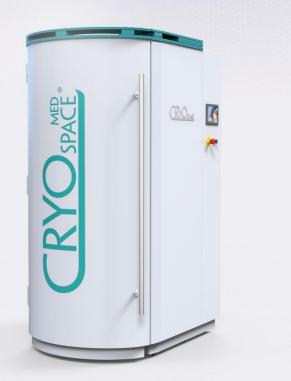

### **CRYOSPACE MED**

APPLIES QUALITY MANAGEMENT IN DESIGN, PRODUCTION, DISTRIBUTION AND SERVICING OF WHOLE-BODY CRYOTHERAPY CHAMBERS

> COMPLIES WITH THE REQUIREMENTS CONCERNING MEDICAL DEVICES SPECIFIED IN FOLLOWING NORMS: EN ISO 13485:2012 EN ISO 13485:2012/AC:2012