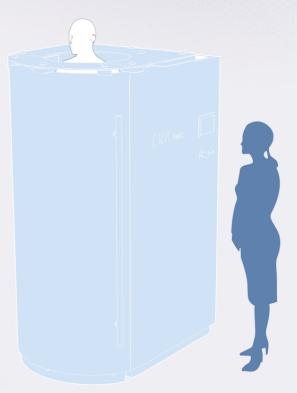

#### UNIVERSAL MODEL WITH AUTOMATIC ELECTRIC LIFT

ADJUSTED TO A WIDE VARIETY OF CUSTOMERS

# CUSTOMERS HEIGHT from **155 cm** to **210 cm**

CUSTOMERS WEIGHT up to **150 kg** 

> SAFETY CLOTHES obligatory use of:

•cotton underwear •gloves •socks •slippers