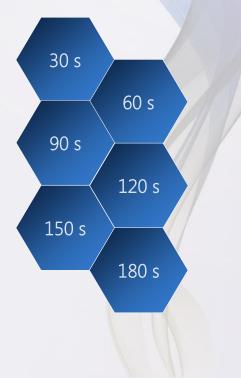

#### QUALIFIED STAFF NEEDS TO BE PRESENT DURING SESSIONS

FIXED DURATION OF THERAPY SESSIONS