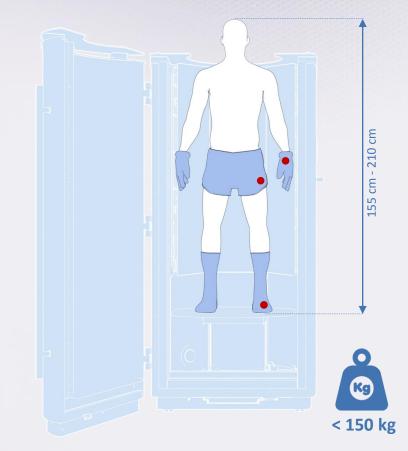

# CUSTOMERS HEIGHT from **155 cm** to **210 cm**

CUSTOMERS WEIGHT up to **150 kg** 

> SAFETY CLOTHES obligatory use of:

•cotton underwear •gloves •socks •slippers