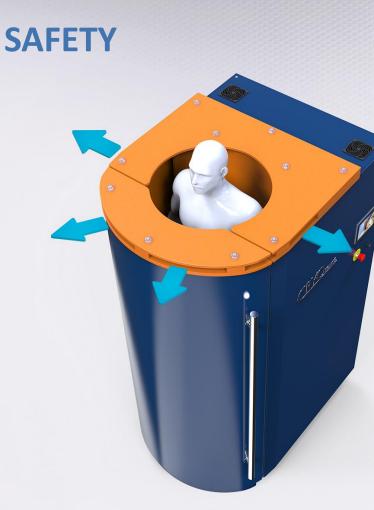

#### SPECIAL COLLAR DESIGN DRAINS NITROGEN VAPOUR AWAY FROM THE CLIENT

**TEMPERATURE STABILITY** THANKS TO THE SYSTEM OF AIR CIRCULATION **NITROGEN SUPPLY** TO THE CABIN IN OPTIMAL STATE AND TEMPERATURE **AUTOMATIC EXTRACTION** OF EVAPORATED NITROGEN AFTER SESSION