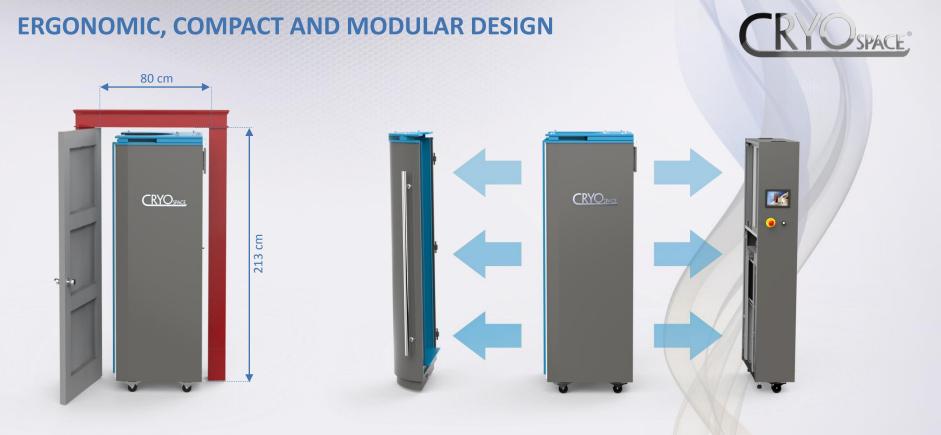

HERAPY CHAMBERS

> COMPLIES WITH THE REQUIREMENTS CONCERNING MEDICAL DEVICES SPECIFIED IN FOLLOWING NORMS: EN ISO 13485:2012 EN ISO 13485:2012/AC:2012





#### UNIVERSAL MODEL WITH AUTOMATIC ELECTRIC LIFT





ADJUSTED TO A WIDE VARIETY OF CUSTOMERS

# CUSTOMERS HEIGHT from **155 cm** to **210 cm**

CUSTOMERS WEIGHT up to **150 kg** 

> SAFETY CLOTHES obligatory use of:

•cotton underwear •gloves •socks •slippers







#### QUALIFIED STAFF NEEDS TO BE PRESENT DURING SESSIONS



FIXED DURATION OF THERAPY SESSIONS







#### SPECIAL COLLAR DESIGN DRAINS NITROGEN VAPOUR AWAY FROM THE CLIENT





**TEMPERATURE STABILITY** THANKS TO THE SYSTEM OF AIR CIRCULATION **NITROGEN SUPPLY** TO THE CABIN IN OPTIMAL STATE AND TEMPERATURE **AUTOMATIC EXTRACTION** OF EVAPORATED NITROGEN AFTER SESSION





#### A DISSASSEMBLED APPLIANCE WILL FIT THROUGH A 80 CM WIDE DOORWAY

# PERFORMANCE



|                                     | CRYOSPACE                     | OTHER CRYOGENIC DEVICES             |
|-------------------------------------|-------------------------------|-------------------------------------|
| AVERAGE NITROGEN CONSUMPTION        | ~1kg/1MIN                     | 1,5kg – 3 kg/1MIN                   |
| AVERAGE ENERGY CONSUMPTION          | 0,382 KWh                     | 1,2 – 1,5 kWh                       |
| COEFFICIENT OF HEAT PENETRATION FOR | U=0,024 W/(m <sup>2.</sup> K) | U=0,035-0,045 W/(m <sup>2.</sup> K) |
| DEVICE SHELL                        |                               |                                     |



## PERFORMANCE



CRYO SHEE

#### CERTIFIED MATE