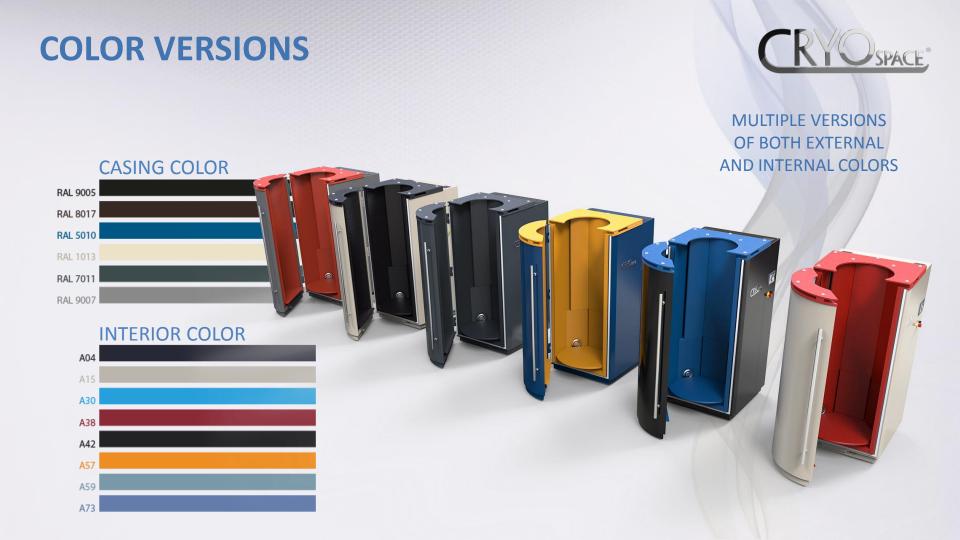

| CRYOSPACE                     | OTHER CRYOGENIC DEVICES             |
|-------------------------------------|-------------------------------|-------------------------------------|
| AVERAGE NITROGEN CONSUMPTION        | ~1kg/1MIN                     | 1,5kg – 3 kg/1MIN                   |
| AVERAGE ENERGY CONSUMPTION          | 0,382 KWh                     | 1,2 – 1,5 kWh                       |
| COEFFICIENT OF HEAT PENETRATION FOR | U=0,024 W/(m <sup>2.</sup> K) | U=0,035-0,045 W/(m <sup>2.</sup> K) |
| DEVICE SHELL                        |                               |                                     |



## PERFORMANCE



CRYO SHEE

#### CERTIFIED MATERIALS DESIGNATED FOR CRYOGENIC TEMPERATURES

#### APPROPRIATE AND CONSTANT TEMPERATURE DURING SESSION

-140°C





CRYO<sub>SPACE</sub>.

CRYOseace



cryospace@cryospace.eu

#### www.cryospace.eu