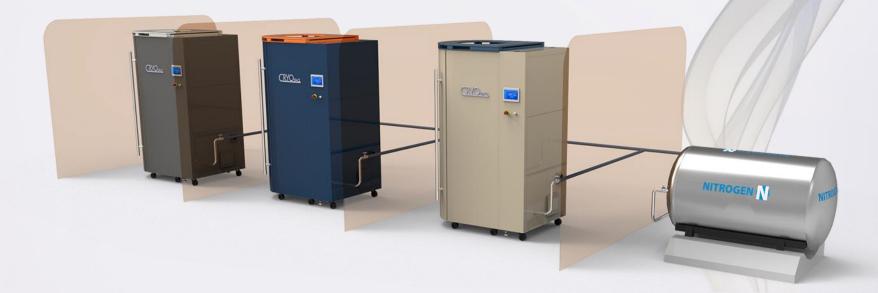

#### SPECIAL COLLAR DESIGN DRAINS NITROGEN VAPOUR AWAY FROM THE CLIENT

**TEMPERATURE STABILITY** THANKS TO THE SYSTEM OF AIR CIRCULATION **NITROGEN SUPPLY** TO THE CABIN IN OPTIMAL STATE AND TEMPERATURE **AUTOMATIC EXTRACTION** OF EVAPORATED NITROGEN AFTER SESSION